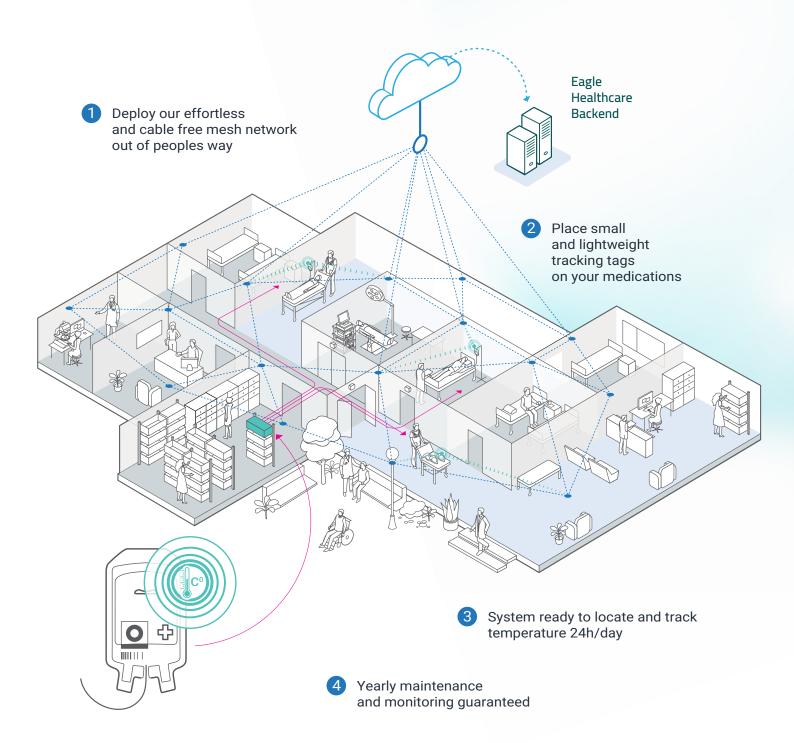

## **Solution high level overview**

### EASY INSTALLATION

Fast and standalone, the infrastructure deployment is cable free with no extra work and expandable according to your coverage needs indoor & outdoor

## TOTALLY RELIABLE

Locate your medications and monitor their temperatures 24h a day managed by a fault-tolerant, secure and remotely administered infrastructure.

## COST EFFECTIVE

Attractive installation and maintenance cost. Our solution guarantees excellent ROI and high standard of quality services to your business.

We were looking for a solution that could locate our chemo pouches in our premises. Our key criteria included easy set-up and a manageable (or viable) cost of consumables. OnYourMap has demonstrated a great ability to listen and translated into product our requirements by delivering a UX adapted to our daily needs.