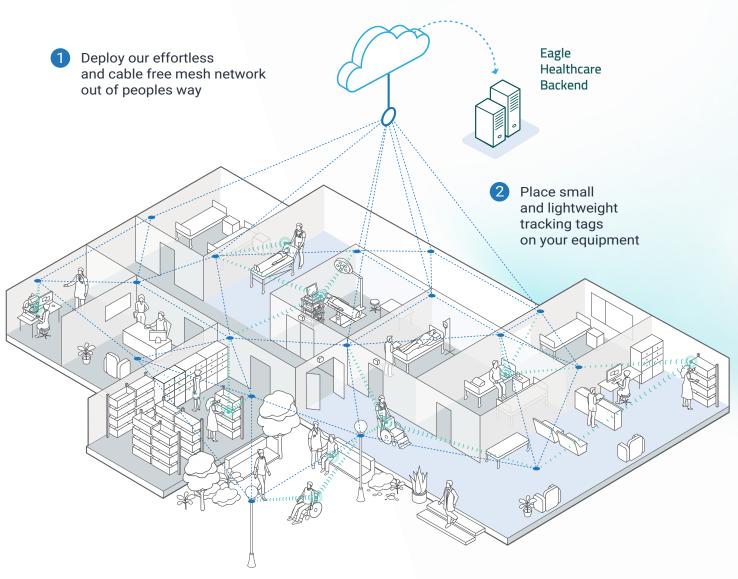

# Solution high level overview

4 Yearly maintenance and monitoring guaranteed

3 System ready to locate and track your equipment 24h/day

#### **EASY INSTALLATION**

Fast and standalone, the infrastructure deployment is cable free with no extra work and expandable according to your coverage needs indoor & outdoor.